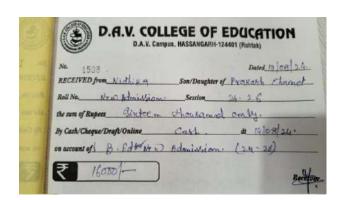

| 0                                         |
| 16      | Pub. Admin.     | UG    | 3                          | 0                                         |
| 17      | Sociology       | UG    | 0                          | 0                                         |

|    |                  |    | PERCENTAGE | 22.41 |
|----|------------------|----|------------|-------|
|    | Total            |    | 232        | 52    |
| 22 | B.Voc. (Tourism) | UG | 14         | 1     |
| 21 | Hindi            | UG | 21         | 7     |
| 20 | Geography        | UG | 8          | 0     |
| 19 | Physical Edu.    | UG | 1          | 0     |
| 18 | Tourism          | UG | 0          | 0     |

### **Supporting documents Student Progression:**

## English (UG)











### English (PG)





#### Pol. Science (UG)





























| Ph                         |                            | 1902-257518   E<br>PUR@YAHDO IN |                          |     |  |  |
|----------------------------|----------------------------|---------------------------------|--------------------------|-----|--|--|
| FEE RECEIPT ISTUDENT CORY) |                            |                                 |                          |     |  |  |
| RECEIPT                    | 2400826                    | TXN EATE                        | AUG 20 2024<br>11:48AM   |     |  |  |
| ROLL NO                    | 24MP0L124                  | APPLICATION<br>NO.              | 10168                    | 1   |  |  |
| STUDENT                    | BRINDA<br>THAKUR           | FATHER'S<br>NAME