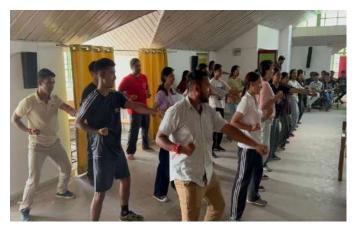

## छात्रों को सिखाए आत्मरक्षा के गुर

हरिपुर मनाली कालेज में जूडो कराटे का कैंप संपन्न

दिव्य हिमाचल ब्यूरो-कुल्लू

राजकीय महाविद्यालय हरिपुर मनाली में जुड़ों कराटे का कैप गत पांच सितंबर से शुरू हुआ था। जिसका समापन शुरूवार को कालेज परिसर में हुआ। शारीरिक रिक्ता विभाग प्रमुख थी. ज्योति बाला ने बताया कि इस पांच दिवसीय कैंप में विद्याधियों ने कई दिवसाय कप में विद्याधिया ने कहें आहम रक्षात्क्यक कियांचे सीछी। इस कैंप का संवादन सुरेश नेगी जो स्थ्य ब्लैक बेस्ट धर्ड डिग्री प्राप्त हैं, के द्वारा किया गया। पूर्व छात्र संघ के अध्यक्ष भी मुख्य रूप से बैंप में उपस्थित रहे। वह भी स्वयं जुड़ों करादे का अध्यास करते रहते हैं। करादे का अध्यास करते रहते हैं।

मुख्यातिथि महाविद्यालय प्राचार्य हा. मनदीप शर्मा ने विद्यार्थियों की बताया की पढाई के साथ साथ शारीरिक फिटनेस बहुत ज़रूरी है। विद्यार्थियों को नशे से दूर रह कर खेलों की और प्रेरित होना चाहिए। उन्होंने प्रो. ज्योति बाला अं प्रतिभागियों को बधाई दी। ना और सभी