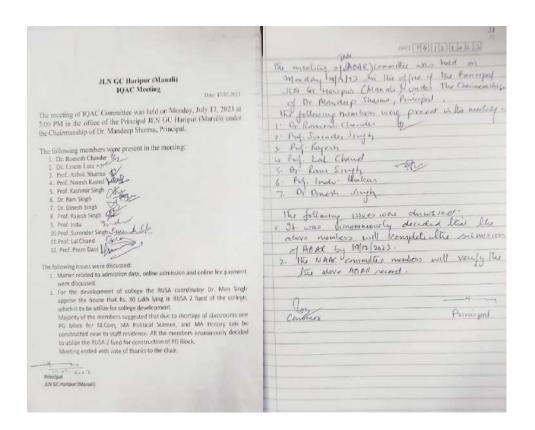

score                                               | Score<br>obtained |
|----------|-------------|----------------------------------------------------------------------------------------------------------------|-----------|------------------------------------------------------------|-------------------|
| 2        | IQAC:<br>i. | No of meetings per<br>year;<br>4 meetings were held<br>in session 2023-24                                      | i.<br>ii. | 4 meetings = 6;<br>3meetings= 4<br>2 per activity (max. 6) | 6                 |
|          | ii.         | 4 meetings were organized in the session 2023-24. No of programmes organized (trainings, workshops, IPR, etc); |           |                                                            |                   |

#### **IQAC** Meetings;



| DATE 2 1 0 7 2 0 23