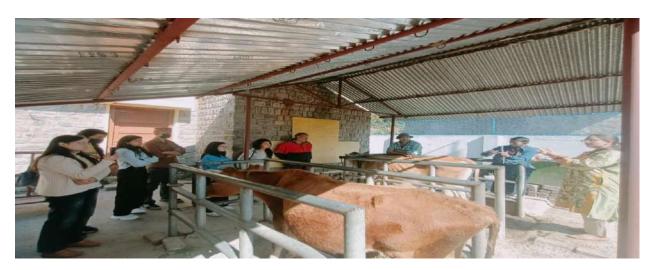

**2(iii) 1.**Field Visit at Veterinary Polyclinic Bhunter at Mohal on 8<sup>th</sup> Nov. 2023. 6 Students of B.Sc. 3<sup>rd</sup> year visited the said institute along with their teachers. Students gained important knowledge about artificial insemination of cattle.