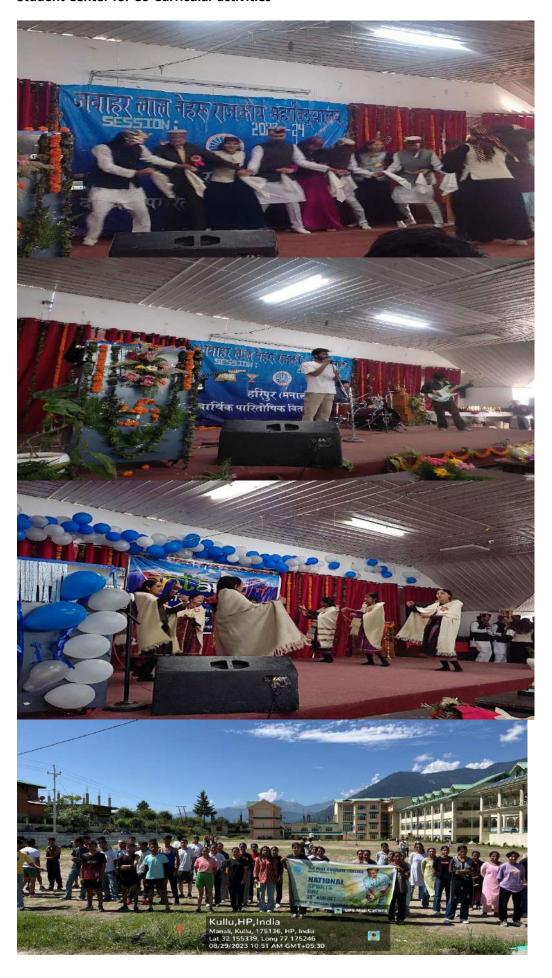

डॉन्डर तर्नप महान पर रही। वहीं पर

Document containing information about various cultural events, number of participation in them and medals/trophies won:

**EVENT- Haripur Jach Festival** 

**TOTAL OF STUDENTS PARTICIPATED-200** 

DATE: 08/03/2023-09/03/2023