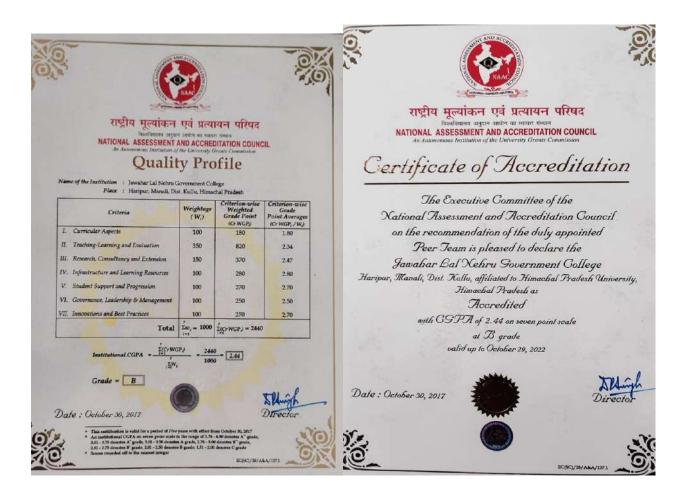

| No |                                     |                                                   |                |
| 13 | Whether accredited by NAAC;         | A and above ( level 4 or 5) = 20; B+ & B++ (level | 12             |
|    | Yes, this institute was accredited  | 3) = 16; B(level2)= 12;                           |                |
|    | by NAAC with B grade valid upto     | Accredited (level 1) = 10                         |                |
|    | October 29, 2022. No such           |                                                   |                |
|    | accreditation is undertaken by NAAC |                                                   |                |
|    | afterwards.                         |                                                   |                |



| Sr<br>No | Activity                                                                                                                                | Distribution of score | Score<br>obtained |
|----------|-----------------------------------------------------------------------------------------------------------------------------------------|-----------------------|-------------------|
| 14       | Whether AQARs are being submitted as per timeline annually or not                                                                       | Yes = 12<br>No = 0    | 12                |
|          | Yes, this college has submitted AQARs as per the timeline annually, which is also available on college website (link provided as proof) |                       |                   |
|          | https