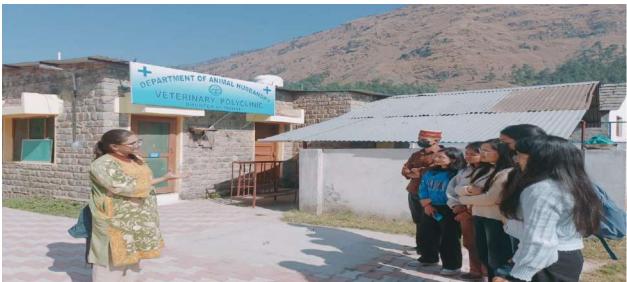

**2(iii) 1.**Field Visit at Veterinary Polyclinic Bhunter at Mohal on 8<sup>th</sup> Nov. 2023. 6 Students of B.Sc. 3<sup>rd</sup> year visited the said institute along with their teachers. Students gained important knowledge about artificial insemination of cattle.