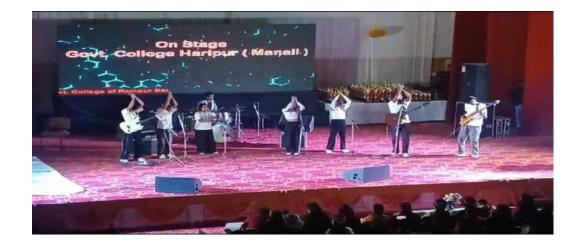

|

# EVENT- **Group 2 event**TOTAL OF STUDENTS PARTICIPATED - **35**







| Sr.<br>No | Activity                                                   | Distr                          | ibution Of Scores                                                                                      | Total Score |
|-----------|------------------------------------------------------------|--------------------------------|--------------------------------------------------------------------------------------------------------|-------------|
| 4.        | Students participating in NSS/NCC/ Rangers & Rovers/Clubs: | i.<br>ii.<br>iii.<br>iv.<br>v. | NSS 4 NCC 4 Rangers & Rovers 4 Road Safety 4 Red Ribbon/Eco/Youth Red Cross/ Any other Club/ Society 4 | 20          |

Document: NCC enrollment 2023

| SD            |