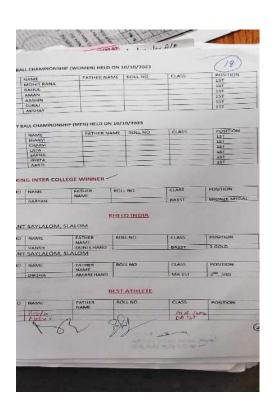

### List of supporting documents:

1. Information about various **sports** events, number of participation in them and medals/trophies won:

**EVENT- Cross country race** 

**TOTAL OF STUDENTS PARTICIPATED-80** 

**EVENT- VOLLEYBALL INTRAMURAL TOTAL OF STUDENTS PARTICIPATED-80** DATE: 10/10/2023

**EVENT-INTER COLLEGE BOXING CHAMPIONSHIP (M)** 

TOTAL OF STUDENTS PARTICIPATED- 6 DATE: 18/11/2023 TO 20/11/2023

### हरिपुर के आर्यन ने बॉक्सिंग में जीता कांस्य पदक

मनाली। जवाहार लाल नेहरू कॉलेज हरिपुर मनाली के छात्र आर्यन ने जोगिद्रनगर कॉलेज में आयोजित अंतर महाविद्यालय बॉविसंग (पुरुष) के 80-86 वेट केटेगरी में कांस्य पदक जीता है। शारीरिक शिक्षा विमाग प्रमुख प्रो ज्योति बाला ने बताया कि छात्र आर्यन हरिपुर कॉलेज में बीए प्रथम वर्ष का छात्र है। हाल ही आयोजित अंतर महाविद्यालय बॉविसंग (पुरुष) प्रतियोगिता जो जोगिद्रनगर में आयोजित हुई उसने कॉलेज के 6 बॉक्सर ने भाग लिया था। सभी ने अच्छा प्रदर्शन किया। इसमें 80-86 भार वर्ग में आर्यन ने कांस्य पदक प्राप्त किया।

### **EVENT-BADMINTON INTRAMURAL**

**TOTAL OF STUDENTS PARTICIPATED-70** 

DATE: **01/09/2023** 

हरिपुर महाविद्यालय में आयोजित बैडमिंटन प्रतियोगिता में 48 खिलाड़ियों ने बहाया पसीना

लार रहिपुर परमानी में दो विकासीय पैरसिंटन प्र विकास विकासी । अवर मेरा का मुख्य उद्देश्य विद्यार्थियों करना है। खेल इतिसम्बंधने से वर्धर भी. मुख्यवित्रीय प्रापाने की मनदीन वार्य में के साथ शेलों के प्रति जागरूक स्वरंध और फिट राज्य है। बाहर कि विश्वेत दिलाईकों को मान्यानित्र किया।

### **EVENT- 16<sup>th</sup> ANNUAL ATHLETIC MEET** TOTAL OF STUDENTS PARTICIPATED-70 DATE: 21/03/2024

# दौड़, हाई जंप, लांग जंप और शॉटपुट में दिखाया दमखम

जवाहर लाल नेहरू महाविद्यालय हरिपुर में 16वीं वार्षिक खेलकूद प्रतियोगिता करवाई, बच्चों को खेलों के प्रति किया प्रेरित