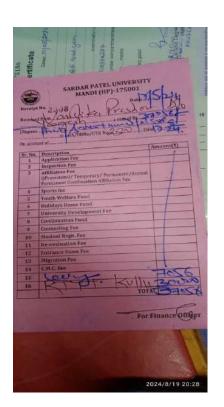

|
| 16      | Pub. Admin.     | UG    | 3                          | 0                                         |
| 17      | Sociology       | UG    | 0                          | 0                                         |

|    |                  |    | PERCENTAGE | 22.41 |
|----|------------------|----|------------|-------|
|    | Total            |    | 232        | 52    |
| 22 | B.Voc. (Tourism) | UG | 14         | 1     |
| 21 | Hindi            | UG | 21         | 7     |
| 20 | Geography        | UG | 8          | 0     |
| 19 | Physical Edu.    | UG | 1          | 0     |
| 18 | Tourism          | UG | 0          | 0     |

### **Supporting documents Student Progression:**

## English (UG)











### English (PG)





#### Pol. Science (UG)





























| Ph                         |                            | 1902-257518   E<br>PUR@YAHDO IN |                          |     |  |  |
|----------------------------|----------------------------|---------------------------------|--------------------------|-----|--|--|
| FEE RECEIPT ISTUDENT CORY) |                            |                                 |                          |     |  |  |
| RECEIPT                    | 2400826                    | TXN EATE                        | AUG 20 2024<br>11:48AM   |     |  |  |
| ROLL NO                    | 24MP0L124                  | APPLICATION<br>NO.              | 10168                    | 1   |  |  |
| STUDENT                    | BRINDA<br>THAKUR           | FATHER'S<br>NAME                | SH. LAL SINGH<br>KASHYAP | 1   |  |