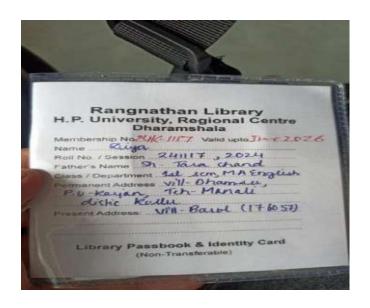

| UG    | 0                          | 0                                         |
| 16      | Pub. Admin.     | UG    | 3                          | 0                                         |
| 17      | Sociology       | UG    | 0                          | 0                                         |

|    |                  |    | PERCENTAGE | 22.41 |
|----|------------------|----|------------|-------|
|    | Total            |    | 232        | 52    |
| 22 | B.Voc. (Tourism) | UG | 14         | 1     |
| 21 | Hindi            | UG | 21         | 7     |
| 20 | Geography        | UG | 8          | 0     |
| 19 | Physical Edu.    | UG | 1          | 0     |
| 18 | Tourism          | UG | 0          | 0     |

### **Supporting documents Student Progression:**

## English (UG)











### English (PG)





#### Pol. Science (UG)





























| Ph                         |                            | 1902-257518   E<br>PUR@YAHDO IN |                          |     |  |  |
|----------------------------|----------------------------|---------------------------------|--------------------------|-----|--|--|
| FEE RECEIPT ISTUDENT CORY) |                            |                                 |                          |     |  |  |
| RECEIPT                    | 2400826                    | TXN EATE                        | AUG 20 2024<br>11:48AM   |     |  |  |
| ROLL NO                    | 24MP0L124                  | APPLICATION<br>NO.              | 10168                    | 1   |  |  |
| STUDENT                    | BRINDA<br>THAKUR