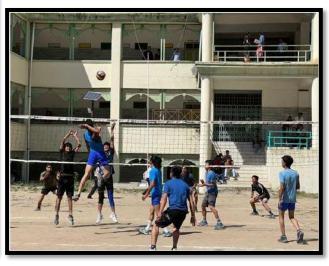

**EVENT- VOLLEYBALL INTRAMURAL TOTAL OF STUDENTS PARTICIPATED-80** DATE: 10/10/2023

**EVENT-INTER COLLEGE BOXING CHAMPIONSHIP (M)** 

TOTAL OF STUDENTS PARTICIPATED- 6 DATE: 18/11/2023 TO 20/11/2023