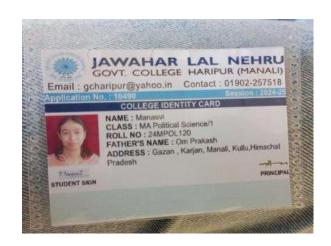

|
| 16      | Pub. Admin.     | UG    | 3                          | 0                                         |
| 17      | Sociology       | UG    | 0                          | 0                                         |

|    |                  |    | PERCENTAGE | 22.41 |
|----|------------------|----|------------|-------|
|    | Total            |    | 232        | 52    |
| 22 | B.Voc. (Tourism) | UG | 14         | 1     |
| 21 | Hindi            | UG | 21         | 7     |
| 20 | Geography        | UG | 8          | 0     |
| 19 | Physical Edu.    | UG | 1          | 0     |
| 18 | Tourism          | UG | 0          | 0     |

### **Supporting documents Student Progression:**

## English (UG)











### English (PG)





#### Pol. Science (UG)





























| Ph                         |                            | 1902-257518   E<br>PUR@YAHDO IN |                          |     |  |  |
|----------------------------|----------------------------|---------------------------------|--------------------------|-----|--|--|
| FEE RECEIPT ISTUDENT CORY) |                            |                                 |                          |     |  |  |
| RECEIPT                    | 2400826                    | TXN EATE                        | AUG 20 2024<br>11:48AM   |     |  |  |
| ROLL NO                    | 24MP0L124                  | APPLICATION<br>NO.              | 10168                    | 1   |  |  |
| STUDENT                    | BRINDA<br>THAKUR           | FATHER'S<br>NAME                | SH. LAL SINGH<br>KASHYAP | 1   |  |