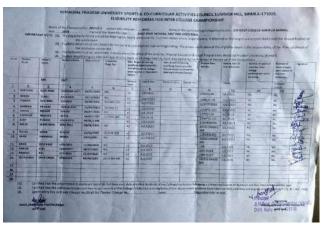

| Sr. Activ            | rity                 | Distr             | ibution Of Scores                                     | Total Score |
|----------------------|----------------------|-------------------|-------------------------------------------------------|-------------|
| i. ii. iii. a. b. c. | State/ Inter college | i.<br>ii.<br>iii. | (>20%) 10<br>(>20%) 10<br>(state/inter college)<br>10 | 30          |

### List of supporting documents:

1. Information about various **sports** events, number of participation in them and medals/trophies won:

**EVENT- Cross country race** 

**TOTAL OF STUDENTS PARTICIPATED-80** 

DATE: 29<sup>TH</sup> AUGUST 2023