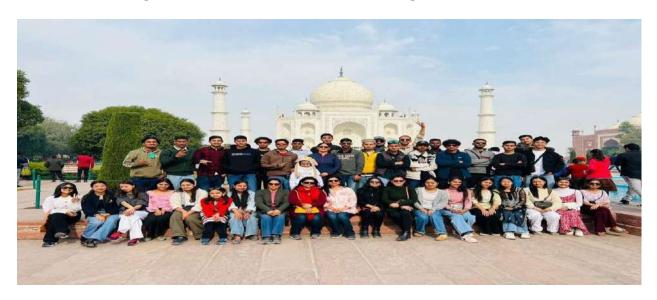

3) 40 students alongwith teachers visited to Vrindavan, Agra, Mathura, Delhi.

बच्चों ने किया शैक्षणिक भ्रमण

जवाहर लाल नेहरू कालेज हरिपुर के पांच दिवसीय दौरे का समापन

दिव्य हिमाचल व्यूरो-कुल्लू

जवाहर लाल नेहरू महाविद्यालय हरिपुर मनाली के समाज शास्त्र, वाणिज्य और शारीरिक शिक्षा कर वृंदावन, आगरा, मथ्रा, दिल्ली कृतुब मीनार और अक्षरधाम मंदिर

कृष्णा, प्रो. मोनिका व प्रो. ज्योति ने बताया कि सम्पूर्ण महाविद्यालय के 40 विद्यार्थियों का अंतिम दिन विद्यार्थियों समूह इस भ्रमण में गया था। सभी अक्षरधाम मंदिर के दर्शन किए। विद्यार्थियों ने श्री वृंदावन में बाँके प्राचार्य डा. मनदीप शर्मा ने कहा विभाग की ओर आयोजित बिहारी, यमुना जी, इस्कॉन मंदिर, कि विद्यार्थियों के लिए इस प्रकार शैक्षणिक भ्रमण मनाली से प्रारंभ हो निधि वन और प्रेम मंदिर के दर्शन के आयोजन का बहुत महत्व होता किए। उसके पश्चात विद्यार्थियों के समृह ने ताजमहल का दीदार किया गुण और कुशल प्रबंधन के गुणों होते हुए वापस मनाली पहुंचा। प्रो और उसका इतिहास जाना। अगले का विकास होता है।

# शैक्षणिक भ्रमण से लौटे हरिपुर के विद्यार्थी

हरिपुर (कुल्लू)। जवाहर लाल नेहरू महाविद्यालय हरिपुर के 40 विद्यार्थियों ने वृंदावन, आगरा, मथुरा, दिल्ली, कुतुब मीनार और अक्षरधाम मंदिर का भ्रमण किया। शनिवार को विद्यार्थियों का दल वापस मनाली पहंचा। महाविद्यालय की प्रो. कृष्णा, प्रो. मोनिका और प्रो. ज्योति बाला ने कहा कि सभी विद्यार्थियों ने वंदावन में बांके बिहारी, इस्कॉन मंदिर, निधि वन और प्रेम मंदिर के दर्शन किए। ताजमहल का भी दीदार किया। वृंदावन में वैष्णोदेवी मंदिर में गुफा के दर्शन किए। प्राचार्य डॉ. मनदीप शर्मा ने कहा कि इस तरह के कार्यक्रमों से विद्यार्थियों में नेतृत्व के गुण और कुशल प्रबंधन के गुणों का विकास होता है। संवाद