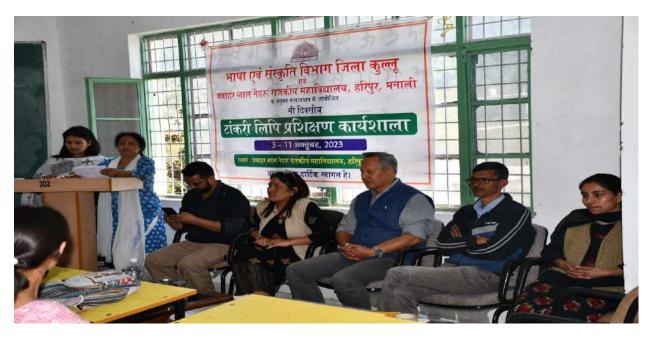

**3(i)** One course- Nine Days Tankri Script Training Workshop jointly organized by the Department of Language and Culture, Distt. Kullu and JLN GC Haripur, Kullu from 3<sup>rd</sup> to 11<sup>th</sup> October, 2023. 86 students benefited from this course. The evidence is given below: