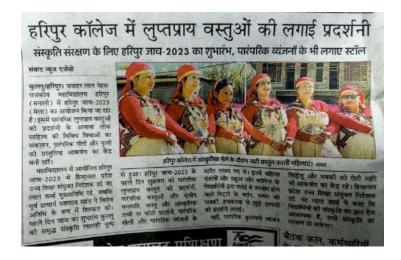

डॉन्डर तर्नप महान पर रही। वहीं पर

Document containing information about various cultural events, number of participation in them and medals/trophies won:

**EVENT- Haripur Jach Festival** 

**TOTAL OF STUDENTS PARTICIPATED-200** 

DATE: 08/03/2023-09/03/2023