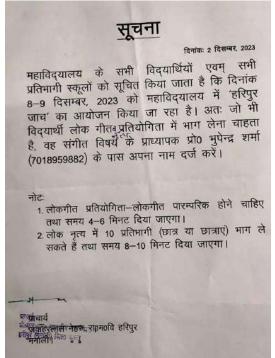

डॉन्डर तर्नप महान पर रही। वहीं पर

Document containing information about various cultural events, number of participation in them and medals/trophies won:

**EVENT- Haripur Jach Festival** 

**TOTAL OF STUDENTS PARTICIPATED-200** 

DATE: 08/03/2023-09/03/2023