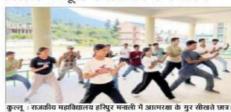

## छात्रों को सिखाए आत्मरक्षा के गुर

हरिपुर मनाली कालेज में जूडो कराटे का कैंप संपन्न

दिव्य हिमाचल ब्यूरो-कुल्लू

राजकीय महाविद्यालय हरिपुर मनाली में जुड़ों कराटे का कैप गत पांच सितंबर से शुरू हुआ था। जिसका समापन शुरूवार को कालेज परिसर में हुआ। शारीरिक रिक्ता विभाग प्रमुख थी. ज्योति बाला ने बताया कि इस पांच दिवसीय कैंप में विद्याधियों ने कई दिवसाय कप में विद्याधिया ने कहें आहम रक्षात्क्यक कियांचे सीछी। इस कैंप का संवादन सुरेश नेगी जो स्थ्य ब्लैक बेस्ट धर्ड डिग्री प्राप्त हैं, के द्वारा किया गया। पूर्व छात्र संघ के अध्यक्ष भी मुख्य रूप से बैंप में उपस्थित रहे। वह भी स्वयं जुड़ों करादे का अध्यास करते रहते हैं। करादे का अध्यास करते रहते हैं।

मुख्यातिथि महाविद्यालय प्राचार्य हा. मनदीप शर्मा ने विद्यार्थियों की बताया की पढाई के साथ साथ शारीरिक फिटनेस बहुत ज़रूरी है। विद्यार्थियों को नशे से दूर रह कर खेलों की और प्रेरित होना चाहिए। उन्होंने प्रो. ज्योति बाला अं प्रतिभागियों को बधाई दी। ना और सभी