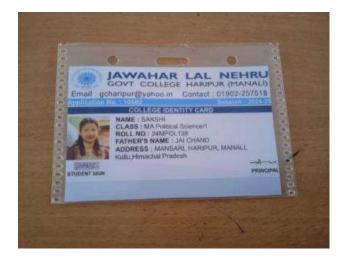

|
| 16      | Pub. Admin.     | UG    | 3                          | 0                                         |
| 17      | Sociology       | UG    | 0                          | 0                                         |

|    |                  |    | PERCENTAGE | 22.41 |
|----|------------------|----|------------|-------|
|    | Total            |    | 232        | 52    |
| 22 | B.Voc. (Tourism) | UG | 14         | 1     |
| 21 | Hindi            | UG | 21         | 7     |
| 20 | Geography        | UG | 8          | 0     |
| 19 | Physical Edu.    | UG | 1          | 0     |
| 18 | Tourism          | UG | 0          | 0     |

### **Supporting documents Student Progression:**

## English (UG)











### English (PG)





#### Pol. Science (UG)





























| Ph                         |                            | 1902-257518   E<br>PUR@YAHDO IN |                          |     |  |  |
|----------------------------|----------------------------|---------------------------------|--------------------------|-----|--|--|
| FEE RECEIPT ISTUDENT CORY) |                            |                                 |                          |     |  |  |
| RECEIPT                    | 2400826                    | TXN EATE                        | AUG 20 2024<br>11:48AM   |     |  |  |
| ROLL NO                    | 24MP0L124                  | APPLICATION<br>NO.              | 10168                    | 1   |  |  |
| STUDENT                    | BRINDA<br>THAKUR           | FATHER'S<br>NAME                | SH. LAL SINGH<br>KASHYAP | 1   |