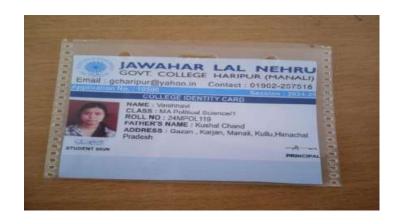

|
| 16      | Pub. Admin.     | UG    | 3                          | 0                                         |
| 17      | Sociology       | UG    | 0                          | 0                                         |

|    |                  |    | PERCENTAGE | 22.41 |
|----|------------------|----|------------|-------|
|    | Total            |    | 232        | 52    |
| 22 | B.Voc. (Tourism) | UG | 14         | 1     |
| 21 | Hindi            | UG | 21         | 7     |
| 20 | Geography        | UG | 8          | 0     |
| 19 | Physical Edu.    | UG | 1          | 0     |
| 18 | Tourism          | UG | 0          | 0     |

### **Supporting documents Student Progression:**

## English (UG)











### English (PG)





#### Pol. Science (UG)





























| Ph                         |                            | 1902-257518   E<br>PUR@YAHDO IN |                          |     |  |  |
|----------------------------|----------------------------|---------------------------------|--------------------------|-----|--|--|
| FEE RECEIPT ISTUDENT CORY) |                            |                                 |                          |     |  |  |
| RECEIPT                    | 2400826                    | TXN EATE                        | AUG 20 2024<br>11:48AM   |     |  |  |
| ROLL NO                    | 24MP0L124                  | APPLICATION<br>NO.              | 10168                    | 1   |  |  |
| STUDENT                    | BRINDA<br>THAKUR           | FATHER'S<br>NAME                | SH. LAL SINGH<br>KASHYAP | 1   |  |  |