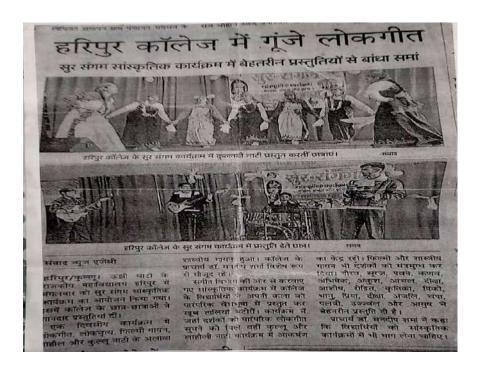

डॉन्डर तर्नप महान पर रही। वहीं पर

Document containing information about various cultural events, number of participation in them and medals/trophies won:

**EVENT- Haripur Jach Festival** 

**TOTAL OF STUDENTS PARTICIPATED-200** 

DATE: 08/03/2023-09/03/2023