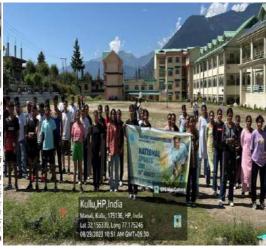

### List of supporting documents:

1. Information about various **sports** events, number of participation in them and medals/trophies won:

**EVENT- Cross country race** 

**TOTAL OF STUDENTS PARTICIPATED-80** 

DATE: 29<sup>TH</sup> AUGUST 2023

### रेणुका और प्रियांशु ने जीती 10 किलोमीटर क्रांस कंटी

जवाहर लाल नेहरू हरिपुर महाविष्णालय में राष्ट्रीय प्रेशन दिवस के मीके पर 10 किल्टीमीटर क्रांस करेंद्री रेस का आगोजन किया गया, दिसमें 40 प्रतिभागित्यों ने भाग प्रथम रहे, जबके नृतीय वर्ष के मंद्रीय इसरे स्थान पर ग्रेश और द्वितीय वर्ष के अकुश तीसरे व बीए प्रथम वर्ष के मीहन वर्षिय म्याप पर रहें। लड़किसों के वर्ष में बीए प्रथम वर्ष के मीहन वर्षिय म्याप पर रहें। लड़किसों के वर्ष में बीए प्रथम वर्ष के मीहन वर्षिय मार्ग अधीए प्रथम वर्ष के मीहन वर्षिय महान पर रहें। लड़किसों के वर्ष में बीए प्रथम वर्ष के मीहन वर्षिय मुस्ति स्थान पर रही। बीए द्वितीय को कलाश तीसरे ज्वकि बीए दूसर स्थान पर रहा। बांध हाराय चेता जा ने महुन्य प्रा. को कलाज तीसरे जबकि बांध चाला में राष्ट्रीय ग्रेल दिवा दिवा दिवा को किया हो हो है। विशेष रही। प्रश्नोत्तरी प्रीविधीतिता में महानेश्वालक प्रानार्थ हा. में रोगा जक्ष, सुर्पात जाक्ष, में रोगा जे मुख्यातिय किया प्रथम स्थान प्राता किया। इसके साथ को का धन्यवार किया।