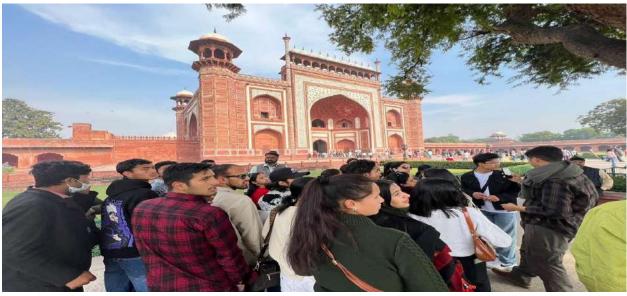

3) 40 students alongwith teachers visited to Vrindavan, Agra, Mathura, Delhi.

बच्चों ने किया शैक्षणिक भ्रमण

जवाहर लाल नेहरू कालेज हरिपुर के पांच दिवसीय दौरे का समापन

दिव्य हिमाचल व्यूरो-कुल्लू

जवाहर लाल नेहरू महाविद्यालय हरिपुर मनाली के समाज शास्त्र, वाणिज्य और शारीरिक शिक्षा कर वृंदावन, आगरा, मथ्रा, दिल्ली कृतुब मीनार और अक्षरधाम मंदिर

कृष्णा, प्रो. मोनिका व प्रो. ज्योति ने बताया कि सम्पूर्ण महाविद्यालय के 40 विद्यार्थियों का अंतिम दिन विद्यार्थियों समूह इस भ्रमण में गया था। सभी अक्षरधाम मंदिर के दर्शन किए। विद्यार्थियों ने श्री वृंदावन में बाँके प्राचार्य डा. मनदीप शर्मा ने कहा विभाग की ओर आयोजित बिहारी, यमुना जी, इस्कॉन मंदिर, कि विद्यार्थियों के लिए इस प्रकार शैक्षणिक भ्रमण मनाली से प्रारंभ हो निधि वन और प्रेम मंदिर के दर्शन के आयोजन का बहुत महत्व होता किए। उसके पश्चात विद्यार्थियों के समृह ने ताजमहल का दीदार किया गुण और कुशल प्रबंधन के गुणों होते हुए वापस मनाली पहुंचा। प्रो और उसका इतिहास जाना। अगले का विकास होता है।

# शैक्षणिक भ्रमण से लौटे हरिपुर के विद्यार्थी

हरिपुर (कुल्लू)। जवाहर लाल नेहरू महाविद्यालय हरिपुर के 40 विद्यार्थियों ने वृंदावन, आगरा, मथुरा, दिल्ली, कुतुब मीनार और अक्षरधाम मंदिर का भ्रमण किया। शनिवार को विद्यार्थियों का दल वापस मनाली पहंचा। महाविद्यालय की प्रो. कृष्णा, प्रो. मोनिका और प्रो. ज्योति बाला ने कहा कि सभी विद्यार्थियों ने वंदावन में बांके बिहारी, इस्कॉन मंदिर, निधि वन और प्रेम मंदिर के दर्शन किए। ताजमहल का भी दीदार किया। वृंदावन में वैष्णोदेवी मंदिर में गुफा के दर्शन किए। प्राचार्य डॉ. मनदीप शर्मा ने कहा कि इस तरह के कार्यक्रमों से विद्यार्थियों में नेतृत्व के गुण और कुशल प्रबंधन के गुणों का विकास होता है। संवाद