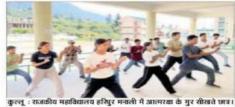

## छात्रों को सिखाए आत्मरक्षा के गुर

हरिपुर मनाली कालेज में जूडो कराटे का कैंप संपन्न

दिव्य हिमाचल ब्यूरो-कुल्लू

राजकीय महाविद्यालय हरिपुर मनाली में जुड़ों कराटे का कैप गत पांच सितंबर से शुरू हुआ था। जिसका समापन शुरूवार को कालेज परिसर में हुआ। शारीरिक रिक्ता विभाग प्रमुख थी. ज्योति बाला ने बताया कि इस पांच दिवसीय कैंप में विद्याधियों ने कई दिवसाय कप में विद्याधिया ने कहें आहम रक्षात्क्यक कियांचे सीछी। इस कैंप का संवादन सुरेश नेगी जो स्थ्य ब्लैक बेस्ट धर्ड डिग्री प्राप्त हैं, के द्वारा किया गया। पूर्व छात्र संघ के अध्यक्ष भी मुख्य रूप से बैंप में उपस्थित रहे। वह भी स्वयं जुड़ों करादे का अध्यास करते रहते हैं। करादे का अध्यास करते रहते हैं।

मुख्यातिथि महाविद्यालय प्राचार्य हा. मनदीप शर्मा ने विद्यार्थियों की बताया की पढाई के साथ साथ शारीरिक फिटनेस बहुत ज़रूरी है। विद्यार्थियों को नशे से दूर रह कर खेलों की और प्रेरित होना चाहिए। उन्होंने प्रो. ज्योति बाला अं प्रतिभागियों को बधाई दी। ना और सभी

**EVENT- JUDO CAMP (5DAYS) TOTAL OF STUDENTS PARTICIPATED-80** 

DATE: **04/09/2023 TO 08/09/2023** 

**EVENT- JUDO WORKSHOP TOTAL OF STUDENTS PARTICIPATED-250** 

DATE: 02/09/2023

माइला । माइलाइलाच च व (साठका में 8 मिलंबर तक 5 दिवसीय कैम्प का आयोजन किया आयेगा । जिसका लाभ महाविद्यालय के