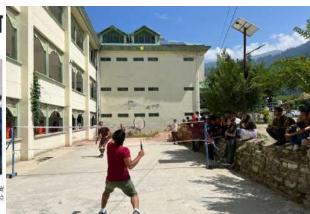

### **EVENT-BADMINTON INTRAMURAL**

**TOTAL OF STUDENTS PARTICIPATED-70** 

DATE: **01/09/2023** 

हरिपुर महाविद्यालय में आयोजित बैडमिंटन प्रतियोगिता में 48 खिलाड़ियों ने बहाया पसीना

लार रहिपुर परमानी में दो विकासीय पैरसिंटन प्र विकास विकासी । अवर मेरा का मुख्य उद्देश्य विद्यार्थियों करना है। खेल इतिसम्बंधने से वर्धर भी. मुख्यवित्रीय प्रापाने की मनदीन वार्य में के साथ शेलों के प्रति जागरूक स्वरंध और फिट राज्य है। बाहर कि विश्वेत दिलाईकों को मान्यानित्र किया।